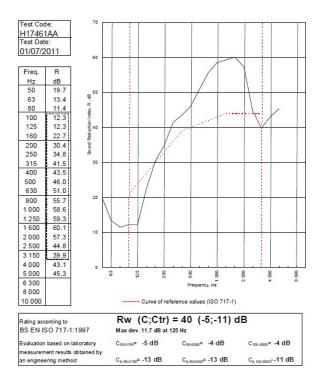

## System Performance Breakdown

Fire Resistance: BS476 Part 22:1987: Test Ref & Date or Applied Ref & Report: Max Height: Thickness: Duty Grade: BS 5234: Part 2:1992: Sound Insulation:

30/30 Minutes (Integrity/Insulation). BRE 269826 - BRE Report P102396-1011C **Refer to Speedline Specification Clause** 119 mm. (At Base Track, Excluding Finishes) Medium - Annexes A-F 40 R<sub>w</sub>dB, Date Tested or Assessed Against - 70-S-51(25)