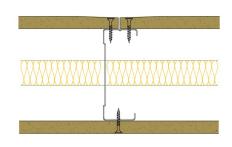

## 92-S-51(25) - SPEEDLINE System Data Sheet - Version V1 (24-10-23)

SPEEDLINE 92mm 'C' Stud Partition @600mm Ctrs, with Siniat GTEC 12.5mm Standard Board each side, 25mm APR

## System Performance Breakdown

Fire Resistance: BS476 Part 22:1987: Test Ref & Date or Applied Ref & Report: Max Height: Thickness: Duty Grade: BS 5234: Part 2:1992: Sound Insulation:

30/30 Minutes (Integrity/Insulation). BRE 269826 - BRE Report P102396-1011C **Refer to Speedline Specification Clause** 119 mm. (At Base Track, Excluding Finishes) Medium - Annexes A-F 40 R<sub>w</sub>dB, Date Tested or Assessed Against - 70-S-51(25)